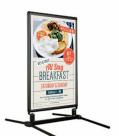

## Outdoor Wind Proof Snap Frame Curb Sign Holder with Steel Spring Legs for 28x44 Posters | Frame with **Rounded Corners**

#### Product Details

- **Outdoor Sign Stand**
- Wind Proof Pavement Sign Holder
- Flexes to withstand strong wind gusts Holds 28x44 Posters
- Sleek, contemporary styling
- Snap Frame
- Side frame rails snap open to load poster
- The top frame is completely enclosed for added moisture resistance
- Aluminum construction with Radius Corners eliminates corner points
- Frame Finish: Gloss Black
- Dual-spring, rust resistant steel base comes in Black only
- Dent-resistant fluted Polypropylene back
- Curb Stand with Rust Proof Legs
- No Tools Required!
- Weather Resistant and Designed for Outdoor Use

#### Specifications

- Insert Size: 28" Wide x 44" High
- Viewable Area: 26 3/8" Wide x 43 1/4" High
- Outside Frame Dimensions: 29 7/8" Wide x 46 3/4" High
- Max Insert Thickness: .060"Frame Profile Width: 1 3/4"
- Frame Corner: Round