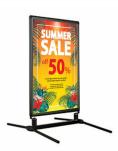

## Outdoor Wind Proof Snap Frame Curb Sign Holder with Steel Spring Legs for 28x44 Posters | Frame with **Rounded Corners**

#### Product Details

- **Outdoor Sign Stand**
- Wind Proof Pavement Sign Holder
- Flexes to withstand strong wind gusts Holds 28x44 Posters
- Sleek, contemporary styling
- Snap Frame
- Side frame rails snap open to load poster
- The top frame is completely enclosed for added moisture resistance
- Aluminum construction with Radius Corners eliminates corner points
- Frame Finish: Gloss Black
- Dual-spring, rust resistant steel base comes in Black only
- Dent-resistant fluted Polypropylene back
- Curb Stand with Rust Proof Legs
- No Tools Required!
- Weather Resistant and Designed for Outdoor Use

#### Specifications

- Insert Size: 28" Wide x 44" High
- Viewable Area: 26 3/8" Wide x 43 1/4" High
- Outside Frame Dimensions: 29 7/8" Wide x 46 3/4" High
- Max Insert Thickness: .060"Frame Profile Width: 1 3/4"
- Frame Corner: Round