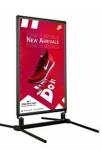

## Outdoor Wind Proof Snap Frame Curb Sign Holder with Steel Spring Legs for 28x44 Posters | Frame with **Rounded Corners**

#### Product Details

- **Outdoor Sign Stand**
- Wind Proof Pavement Sign Holder
- Flexes to withstand strong wind gusts Holds 28x44 Posters
- Sleek, contemporary styling
- Snap Frame
- Side frame rails snap open to load poster
- The top frame is completely enclosed for added moisture resistance
- Aluminum construction with Radius Corners eliminates corner points
- Frame Finish: Gloss Black
- Dual-spring, rust resistant steel base comes in Black only
- Dent-resistant fluted Polypropylene back
- Curb Stand with Rust Proof Legs
- No Tools Required!
- Weather Resistant and Designed for Outdoor Use

#### Specifications

- Insert Size: 28" Wide x 44" High
- Viewable Area: 26 3/8" Wide x 43 1/4" High
- Outside Frame Dimensions: 29 7/8" Wide x 46 3/4" High
- Max Insert Thickness: .060"Frame Profile Width: 1 3/4"
- Frame Corner: Round