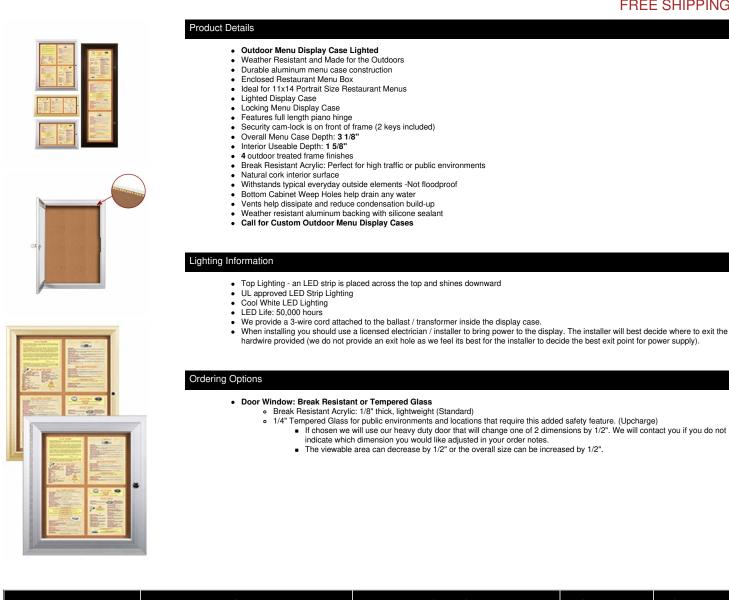

## Outdoor Enclosed Menu Display Cases + Lights | 11" x 14" Portrait Size Menus

## FOR CURRENT PRICING, VISIT THE ID # LISTED ABOVE FREE SHIPPING

| Model            | Menu Case Layout          | Overall Size                      | Shipping Wt. | Ships Via |
|------------------|---------------------------|-----------------------------------|--------------|-----------|
| SCML-1114P-2SIDE | 11 x 14 Menus (2) Across  | 31" Wide x 22" High x 3 1/8" Deep | 28           | UPS       |
| SCML-1114P-3SIDE | 11 x 14 Menus (3) Across  | 43" Wide x 22" High x 3 1/8" Deep | 33           | UPS       |
| SCML-1114P-4SIDE | 11 x 14 Menus (4) Across  | 55" Wide x 22" High x 3 1/8" Deep | 31           | UPS       |
| SCML-1114P-2TOP  | 11 x 14 Menus (2) Stacked | 19" Wide x 37" High x 3 1/8" Deep | 25           | UPS       |
| SCML-1114P-3TOP  | 11 x 14 Menus (3) Stacked | 19" Wide x 52" High x 3 1/8" Deep | 28           | UPS       |