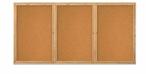

## 72 x 24 WOOD Indoor Enclosed Bulletin Cork Boards (3 DOORS)

#### **Product Details**

- Indoor Wood Bulletin Board
- Overall Size: 72" Wide x 24" High
- Wall Mounted Message Display Case
- 3 Door Enclosed Bulletin Board
- Steel Hinges
- Locking Display Case
- Security cam-lock on the front of each door (3 keys included) Corner Style: Classic Mitered Style
- Overall Depth: 2"
- Interior Useable Depth: 5/8"
- 3 wood frame finishes
- Frame Orientation: 72x24 come standard in **LANDSCAPE** orientation
- Lexan Break Resistant Acrylic Window. (Tempered Glass is Optional)
- Self sealing natural cork interior
- Case must be <u>surface mounted</u> on the wall Free Shipping: 72x24 Wood Framed 3 Door Enclosed Bulletin Boards
- Call for Custom Indoor Enclosed Wood Bulletin Boards

| Model             | Overall Size        | Viewable Area (per door) | Number of Doors | Ships Via | Shipping Weight |
|-------------------|---------------------|--------------------------|-----------------|-----------|-----------------|
| SCBBIW234-7224-3D | 72" Wide x 24" High | 20 3/4" x 20 3/8"        | 3               | Freight   | 30 LBS          |