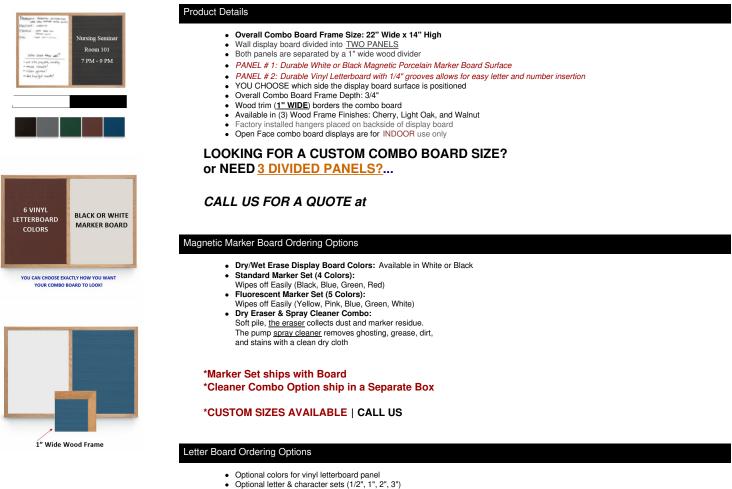

## Combo Board 22x14 (Wooden Framed) Marker Board & Letter Board

### FOR CURRENT PRICING, VISIT THE ID # LISTED ABOVE

\*3/4" Sprue Set with white Helvetica letters and numbers included (290 Characters)

#### \*CUSTOM SIZES AVAILABLE | CALL US