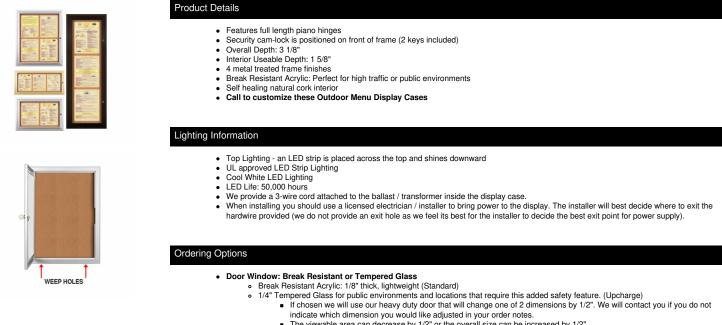

## Indoor Enclosed Menu Cases with Lights (11" x 14" Portrait Menus)

## FOR CURRENT PRICING, VISIT THE ID # LISTED ABOVE **FREE SHIPPING**

The viewable area can decrease by 1/2" or the overall size can be increased by 1/2".

| Model             | Menu Case Layout                   | Overall Size                      | Shipping Wt. | Ships Via |
|-------------------|------------------------------------|-----------------------------------|--------------|-----------|
| SCIML-1114P-2SIDE | 11 x 14 Menus (2) Across           | 31" Wide x 22" High x 3 1/8" Deep | 28           | UPS       |
| SCIML-1114P-3SIDE | 11 x 14 Menus (3) Across           | 43" Wide x 22" High x 3 1/8" Deep | 33           | UPS       |
| SCIML-1114P-4SIDE | 11 x 14 Menus (4) Across           | 55" Wide x 22" High x 3 1/8" Deep | 31           | UPS       |
| SCIML-1114P-2TOP  | 11 x 14 Menus (2) Stacked          | 19" Wide x 37" High x 3 1/8" Deep | 25           | UPS       |
| SCIML-1114P-3TOP  | 11 x 14 Menus (3) Stacked          | 19" Wide x 52" High x 3 1/8" Deep | 28           | UPS       |
| SCIML-1114P-2T2B  | 11 x 14 Menus (4) 2 Top / 2 Bottom | 31" Wide x 37" High x 3 1/8" Deep | 32           | UPS       |