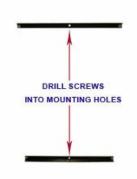

- Panels are Top Loading
  Panels can be taken off the wall bracket when updating your insert material
- Mini Flash Art Rack Finish: Black
- Multi-Panel STEEL swinging panels come in <u>PORTRAIT</u> orientation Flash Art Rack Display Panel Backing Board: White
- Installs Easily: (2) mounting brackets are provided
- Multi panel wall art displays are for INDOOR USE ONLY