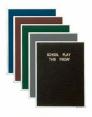

## Open Face Felt Letter Board 12x12 Aluminum Frame

#### Product Details

- Felt Letter Board
- Overall Felt Letter Board Size: 12 x 12
- Overall Depth: 1/2" Silver aluminum trim (3/4" wide) borders the felt letter board
- Attractive black felt letter board with 1/4" grooves allows for easy letter and number insertion
- 3/4" White Helvetica letters and numbers included (290 Characters)
  Hanging Hardware is riveted onto the back for easy wall or ceiling mount
  12" x 12" Open Face letter board displays for INDOOR use only

### Ordering Options

- · Optional colors for felt letterboard panel
- Optional letter & character sets (1/2", 3/4", 1", 2", 3")