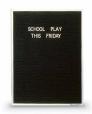

## Open Face Felt Letter Board 12x12 Aluminum Frame

#### Product Details

- Felt Letter Board
- Overall Felt Letter Board Size: 12 x 12
- Overall Depth: 1/2" Silver aluminum trim (3/4" wide) borders the felt letter board
- Attractive black felt letter board with 1/4" grooves allows for easy letter and number insertion
- 3/4" White Helvetica letters and numbers included (290 Characters)
  Hanging Hardware is riveted onto the back for easy wall or ceiling mount
  12" x 12" Open Face letter board displays for INDOOR use only