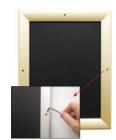

## EXTRA-DEEP 36x48 Poster Snap Frames with Security Screws (for MOUNTED GRAPHICS)

FOR CURRENT PRICING, VISIT THE ID # LISTED ABOVE FREE SHIPPING

#### Product Details

\*ALL 4 FRAME SIDES HAVE A SECURITY SCREW PLACED INTO THE CENTER OF EACH FRAME RAIL. THESE SCREWS SECURE THE SAFETY OF YOUR 36x48 POSTING AND PREVENT ANY TAMPERING.

- Snap Lock Poster Frames with Security Screws + Allen Key Tool
- Fits Posters 36x48
- Wall Mount Poster Display Frames and Sign Holders
  Quick-Changing, all 4 frame rails snap-open for easy poster changes
- Front Loading Frame for posters and other signage
- Snap Frame Profile: 1 1/4" Wide Narrow profile offers 1" overall off the wall depth
- Accepts 2 Printed Thicknesses: 3/8" & 1/2"
- Viewable Area: Moulding overlaps poster insert by 3/8" all around
- (9) Aluminum snap frame finishes available
- 1/2" Silver Aluminum bottom frame rail is exposed from side view