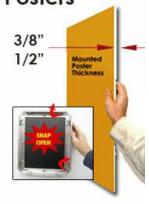

#### Mounted Graphic Details

3/8" Mounted Graphic Insert
All frames will include a .040 Black Backer Board

All frames will include a .020 Clear Overlay

1/2" MAX Mounted Graphic Insert

.040 Black Backer Board NOT INCLUDED (can not fit) .020 Clear Overlay NOT INCLUDED (can not fit)