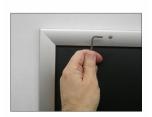

#### Product Details

\*ALL 4 FRAME SIDES HAVE A SECURITY SCREW PLACED INTO THE CENTER OF EACH FRAME RAIL. THESE SCREWS SECURE THE SAFETY OF YOUR 36x48 POSTING AND PREVENT ANY TAMPERING.

- Snap Lock Poster Frames with Security Screws + Allen Key Tool
- Fits Posters 36x48
- Wall Mount Poster Display Frames and Sign Holders
  Quick-Changing, all 4 frame rails snap-open for easy poster changes
- Front Loading Frame for posters and other signage
- Snap Frame Profile: 1 1/4" Wide Narrow profile offers 1" overall off the wall depth
- Accepts 2 Printed Thicknesses: 3/8" & 1/2"
- Viewable Area: Moulding overlaps poster insert by 3/8" all around
- (9) Aluminum snap frame finishes available
- 1/2" Silver Aluminum bottom frame rail is exposed from side view

#### for all frame colors selected

- .040 Backing Board: Thin, durable backer board for 3/8" thick poster only
- .020 clear PETG overlay is included to protect thick poster insert (3/8" Only)
- Allen Wrench Tool is included to help remove and secure your inserts
- SwingSnap poster frames can mount either <u>Portrait or Landscape</u>
   Installs Easily: Punched holes in frame allow for easy surface mounting
- Hanging hardware included
- Aluminum snap-open displays are for INDOOR or \*\*OUTDOOR use
- \*\*Make sure you laminate your insert material if going outdoors
- \*\*Poster Snap Frames are weather resistant...not water-proof